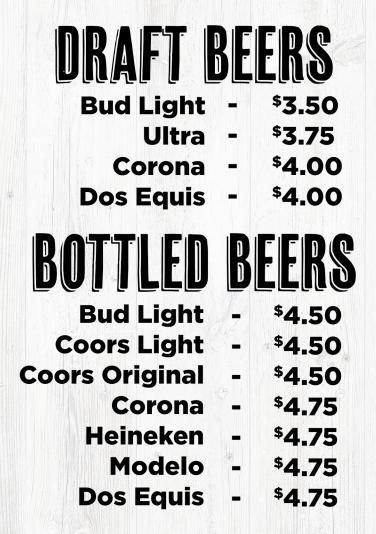

COOL RIVER HOT TODDY \$6.25 House Bourbon, Lemon Honey Infused Simple Syrup, Real Lemon Juice, topped with Cinnamon

# LEMON DROP \$6.25

Citron Vodka, Simple Syrup, Real Lemon Juice, Garnished with Lemon

#### SKINNY MARGARITA \$7.50 House Tequila, Real Lime Juice,

Fresh Squeezed Orange topped with Water or Club Soda

#### COOL RIVER CROWN \$7,50 Crown Royal, Peach Schnapps, Cranberry Juice,

topped with Pineapple Juice

WINTER BERRY SELTZER \$5.25 Made with Blackberry Moonshine, Club Soda, topped with Sprite

#### BUILD YOUR OWN SELTZER COCKTAIL WITH WESTERN SON VODKA \$5.25 Grapefruit • Peach • Lime • Prickly Pear • Cucumber Add Real Lime or Real Lemon Juice

MAKE YOUR COCKTAIL A TOP SHELF +\$2 Remy Martin Louis XIII .5 oz \$90 Remy Martin Louis XIII 1 oz \$175

AVAILABLE ONLY AT





### ASK YOUR BARTENDER ABOUT OUR SEASONAL BEERS !